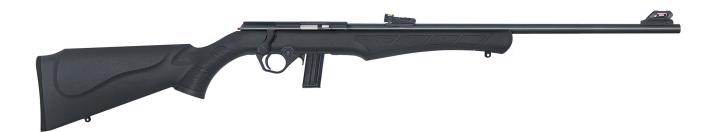

## **8122** BOLT ACTION .22LR

| Action System      | Bolt Action                                                                    |
|--------------------|--------------------------------------------------------------------------------|
| Caliber            | .22LR                                                                          |
| Finish             | Black                                                                          |
| Barrel Length      | 16" - 18" - 21" - 23"                                                          |
| Stock Material     | Synthetic                                                                      |
| Stock Color        | Black, Brown, Gray, Green Olive Dark, Pink and Tan                             |
| Capacity           | 10 rounds                                                                      |
| Safety System      | Cross-Bolt Safety                                                              |
| Sights             | Fiber optic rear and front sights                                              |
| Scope Weaver Style | Optional feature                                                               |
| Dovetail           | Included                                                                       |
| Picatinny Rail     | Νο                                                                             |
| Threaded Barrel    | Optional feature: Types: $\frac{1}{2}$ " x 20 UNF or $\frac{1}{2}$ " x 28 UNEF |
| Heavy Barrel       | Optional feature                                                               |
| Choke              | Νο                                                                             |