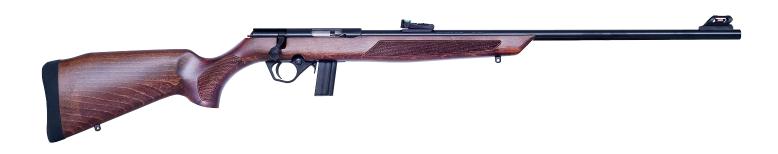

## 8122 .22LR WOOD BOLT ACTION

| Action System      | Bolt Action                                          |
|--------------------|------------------------------------------------------|
| Caliber            | .22LR                                                |
| Finish             | Black                                                |
| Barrel Length      | 16" - 18" - 21" - 23"                                |
| Stock Material     | German Beech Wood                                    |
| Stock Color        | -                                                    |
| Capacity           | 10 rounds                                            |
| Safety System      | Cross-Bolt Safety                                    |
| Sights             | Fiber optic rear and front sights                    |
| Scope Weaver Style | Optional feature                                     |
| Dovetail           | Included                                             |
| Picatinny Rail     | No                                                   |
| Threaded Barrel    | Optional feature: Types: ½" x 20 UNF or ½" x 28 UNEF |
| Heavy Barrel       | Optional feature                                     |
| Choke              | No                                                   |