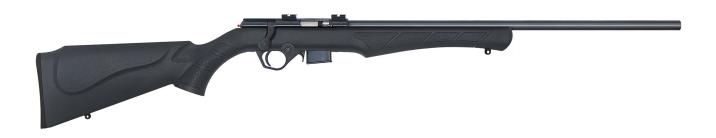

## **8122M**BOLT ACTION .22WMR

| Action System      | Bolt Action                                          |
|--------------------|------------------------------------------------------|
| Caliber            | .22WMR                                               |
| Finish             | Black                                                |
| Barrel Length      | 16" - 18" - 21" - 23"                                |
| Stock Material     | Synthetic                                            |
| Stock Color        | Black, Brown, Gray, Green Olive Dark, Pink and Tan   |
| Capacity           | 5 rounds                                             |
| Safety System      | Cross-Bolt Safety                                    |
| Sights             | Optional feature                                     |
| Scope Weaver Style | Included                                             |
| Dovetail           | No                                                   |
| Picatinny Rail     | No                                                   |
| Threaded Barrel    | Optional feature: Types: ½" x 20 UNF or ½" x 28 UNEF |
| Heavy Barrel       | Optional feature                                     |
| Choke              | No                                                   |