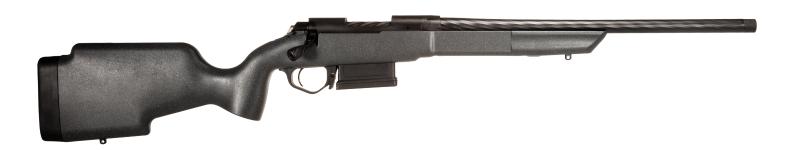

## EXPEDITION BOLT ACTION

| Action System      | Bolt Action                                                     |
|--------------------|-----------------------------------------------------------------|
| Caliber            | .308WIN   6.5 CREEDMOOR   .223REM   .243WIN                     |
| Finish             | DLC                                                             |
| Barrel Length      | .308WIN: 18"   6.5 CREEDMOOR: 20"   .223REM: 22"   .243WIN: 22" |
| Stock Material     | Synthetic                                                       |
| Stock Color        | Gray                                                            |
| Capacity           | 5 rounds                                                        |
| Safety System      | Pivot Safety                                                    |
| Sights             | No                                                              |
| Scope Weaver Style | No                                                              |
| Dovetail           | No                                                              |
| Picatinny Rail     | No                                                              |
| Threaded Barrel    | Included: Type: 5/8" x 24 UNEF or 1/2 x 20 UNF                  |
| Heavy Barrel       | No                                                              |
| Choke              | No                                                              |