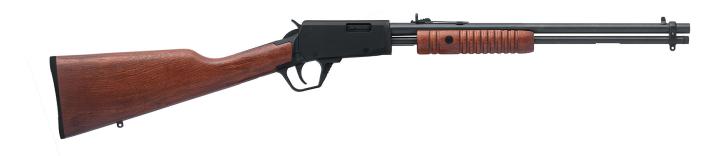

## **GALLERY**PUMP ACTION .22LR .22WMR WOOD

| Action System      | Pump-Action                                    |
|--------------------|------------------------------------------------|
| Caliber            | .22 LR   .22 WMR                               |
| Finish             | Black                                          |
| Barrel Length      | 18" (.22LR)   20" (.22WMR)                     |
| Stock Material     | German Beech Wood                              |
| Stock Color        | -                                              |
| Capacity           | 15 rounds (.22LR)   12 rounds (.22WMR)         |
| Safety System      | Cross-Bolt Safety                              |
| Sights             | Buckhorn rear and large brass bead front sight |
| Scope Weaver Style | No                                             |
| Dovetail           | Included                                       |
| Picatinny Rail     | No                                             |
| Threaded Barrel    | No                                             |
| Heavy Barrel       | No                                             |
| Choke              | No                                             |