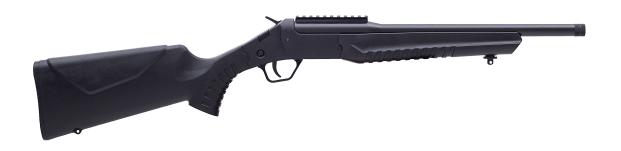

## MONTENEGRO CENTERFIRE BREAK ACTION

| Action System      | Break Action                                                                                                                  |
|--------------------|-------------------------------------------------------------------------------------------------------------------------------|
| Caliber            | .300 BLACKOUT   .350 LEGEND   5.56x45mm   6.5 CREEDMOOR   .357 MAG and .44 MAG                                                |
| Finish             | Black                                                                                                                         |
| Barrel Length      | 16.5"                                                                                                                         |
| Stock Material     | Synthetic                                                                                                                     |
| Stock Color        | Black, Gray, Green Olive Dark or Tan                                                                                          |
| Capacity           | Single Shot                                                                                                                   |
| Safety System      | Cross-Bolt Safety                                                                                                             |
| Sights             | No                                                                                                                            |
| Scope Weaver Style | No                                                                                                                            |
| Dovetail           | No                                                                                                                            |
| Picatinny Rail     | Included                                                                                                                      |
| Threaded Barrel    | .300 BLACKOUT   .350 LEGEND   6.5 CREEDMOOR - 5/8" x 24<br>UNEF .357 MAG   5.56x45mm - 1/2" x 28 UNEF .44 MAG578" x<br>28 UNS |
| Heavy Barrel       | No                                                                                                                            |
| Choke              | No                                                                                                                            |