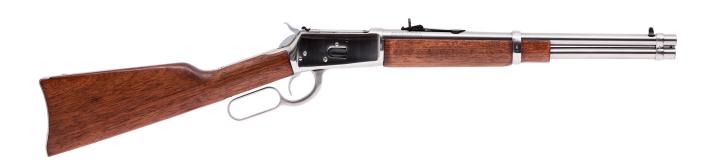

## PUMA CLASSIC LEVER ACTION

| Action System      | Lever Action                                                                                                                                                                           |
|--------------------|----------------------------------------------------------------------------------------------------------------------------------------------------------------------------------------|
| Caliber            | .38SPL357MAG   .44MAG   .45COLT   .44-40 WIN and .454<br>CASULL                                                                                                                        |
| Finish             | Black or Stainless Steel                                                                                                                                                               |
| Barrel Length      | 16" - 20"                                                                                                                                                                              |
| Stock Material     | German Beech Wood                                                                                                                                                                      |
| Stock Color        | -                                                                                                                                                                                      |
| Capacity           | 16" - 8 rounds (.38SPL/.357MAG   .44MAG   .45COLT   .44-40 WIN) and 7 rounds (.454 CASULL) 20" - 10 rounds (.38SPL/.357MAG   .44MAG   .45COLT   .44-40 WIN) and 9 rounds (.454 CASULL) |
| Safety System      | Thumb Safety                                                                                                                                                                           |
| Sights             | Buckhorn rear and large brass bead front sight                                                                                                                                         |
| Scope Weaver Style | No                                                                                                                                                                                     |
| Dovetail           | No                                                                                                                                                                                     |
| Picatinny Rail     | Optional feature                                                                                                                                                                       |
| Threaded Barrel    | No                                                                                                                                                                                     |
| Heavy Barrel       | No                                                                                                                                                                                     |
| Choke              | No                                                                                                                                                                                     |