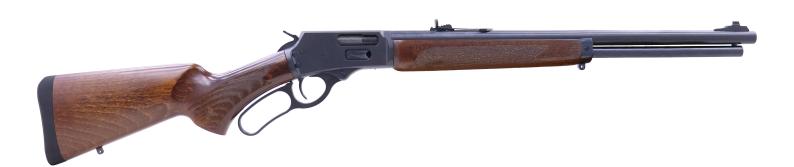

## **R95 CLASSIC** LEVER ACTION

| Action System      | Lever Action                                                            |
|--------------------|-------------------------------------------------------------------------|
| Caliber            | .357MAG38SPL   .44MAG   .45COLT and .454 CASULL                         |
| Finish             | Black                                                                   |
| Barrel Length      | 20"                                                                     |
| Stock Material     | German Beech Wood                                                       |
| Stock Color        | -                                                                       |
| Capacity           | 10 rounds (.357MAG38SPL   .44MAG   .45COLT)   9 rounds<br>(.454 CASULL) |
| Safety System      | Cross-Bolt Safety                                                       |
| Sights             | Buckhorn rear and front sight                                           |
| Scope Weaver Style | Νο                                                                      |
| Dovetail           | Νο                                                                      |
| Picatinny Rail     | No                                                                      |
| Threaded Barrel    | Νο                                                                      |
| Heavy Barrel       | Νο                                                                      |
| Choke              | No                                                                      |