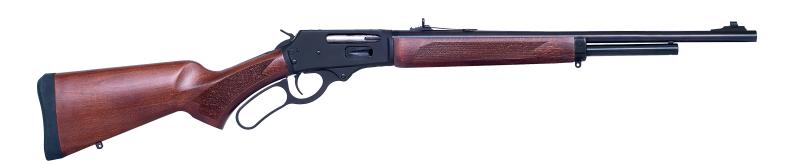

## **R95 CLASSIC** LEVER ACTION

| Action System      | Lever Action                                                                                   |
|--------------------|------------------------------------------------------------------------------------------------|
| Caliber            | .30-30 WIN   .45-70 GOV   .444 MARLIN   .360 BUCKHAMMER                                        |
| Finish             | Black                                                                                          |
| Barrel Length      | 30-30 WIN: 20"   45-70 GOV: 20" / 22"   444 MARLIN: 20"   360<br>BUCKHAMMER: 20"               |
| Stock Material     | German Beech Wood                                                                              |
| Stock Color        | -                                                                                              |
| Capacity           | 30-30 WIN: 5 rounds   45-70 GOV: 6 rounds   444 MARLIN: 6<br>rounds   360 BUCKHAMMER: 5 rounds |
| Safety System      | Cross-Bolt Safety                                                                              |
| Sights             | Buckhorn rear and front sight                                                                  |
| Scope Weaver Style | No                                                                                             |
| Dovetail           | Νο                                                                                             |
| Picatinny Rail     | No                                                                                             |
| Threaded Barrel    | No                                                                                             |
| Heavy Barrel       | Νο                                                                                             |
| Choke              | No                                                                                             |