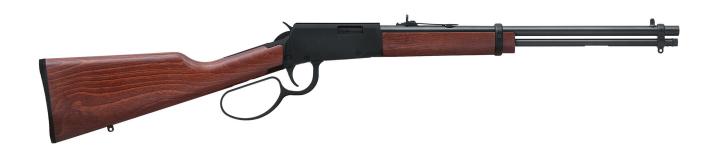

## RIO BRAVO LEVER ACTION .22LR .22WMR WOOD

| Action System      | Lever Action                                   |
|--------------------|------------------------------------------------|
| Caliber            | .22LR   .22WMR                                 |
| Finish             | Black                                          |
| Barrel Length      | 18" (.22LR)   20" (.22WMR)                     |
| Stock Material     | German Beech Wood                              |
| Stock Color        | -                                              |
| Capacity           | 15 rounds (.22LR)   12 rounds (.22WMR)         |
| Safety System      | Cross-Bolt Safety                              |
| Sights             | Buckhorn rear and large brass bead front sight |
| Scope Weaver Style | No                                             |
| Dovetail           | Included                                       |
| Picatinny Rail     | No                                             |
| Threaded Barrel    | No                                             |
| Heavy Barrel       | No                                             |
| Choke              | No                                             |