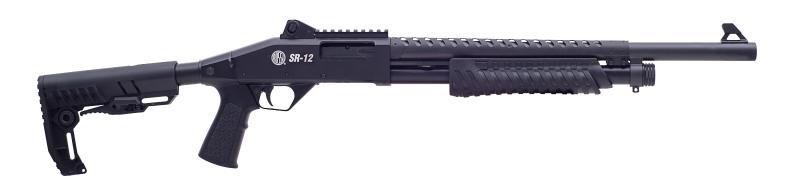

## SR12 TACTICAL PUMP ACTION

| Action System      | Pump-Action                                                                    |
|--------------------|--------------------------------------------------------------------------------|
| Caliber            | 12 GAUGE                                                                       |
| Finish             | Black                                                                          |
| Barrel Length      | 14" - 16" - 19" - 24" - 28"                                                    |
| Stock Material     | Synthetic                                                                      |
| Stock Color        | Black                                                                          |
| Capacity           | 5 rounds                                                                       |
| Safety System      | Cross-Bolt Safety                                                              |
| Sights             | Basic: Bead Front Sight   Full: Ghost Ring Rear Sight and Front<br>Sight Fixed |
| Scope Weaver Style | No                                                                             |
| Dovetail           | No                                                                             |
| Picatinny Rail     | Basic: No   Full: Yes                                                          |
| Threaded Barrel    | No                                                                             |
| Heavy Barrel       | No                                                                             |
| Choke              | Cylinder                                                                       |